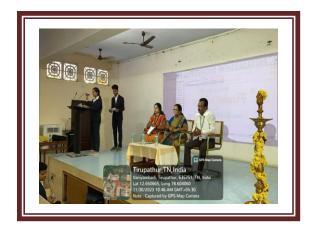

## "Stress Management through Art"

Department of Management Studies organized a one day workshop in the topic "Stress Management through Art" on Nov 30<sup>th</sup> 2023. The chief guest and the Resource Person for the program was, **Prof. Dr. S.SUBHA MBA.**, **PhD.**, Assistant professor Guru Nanak College Chennai. Nearly 180 MBA students participated in the program. The program had full of interactive sessions with number of activities..