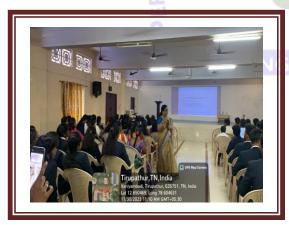

## "Stress Management through Art"

Department of Management Studies organized a one day workshop in the topic "Stress Management through Art" on Nov 30<sup>th</sup> 2023. The chief guest and the Resource Person for the program was, **Prof. Dr. S.SUBHA MBA.**, **PhD.**, Assistant professor Guru Nanak College Chennai. Nearly 180 MBA students participated in the program. The program had full of interactive sessions with number of activities..