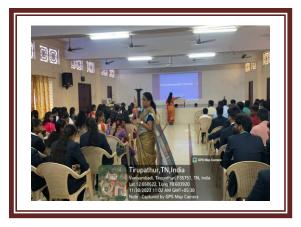

## "Stress Management through Art"

Department of Management Studies organized a one day workshop in the topic "Stress Management through Art" on Nov 30<sup>th</sup> 2023. The chief guest and the Resource Person for the program was, **Prof. Dr. S.SUBHA MBA.**, **PhD.**, Assistant professor Guru Nanak College Chennai. Nearly 180 MBA students participated in the program. The program had full of interactive sessions with number of activities..