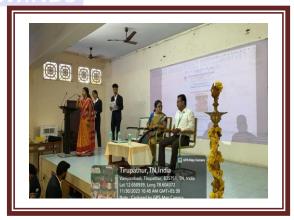

## "Stress Management through Art"

Department of Management Studies organized a one day workshop in the topic "Stress Management through Art" on Nov 30<sup>th</sup> 2023. The chief guest and the Resource Person for the program was, **Prof. Dr. S.SUBHA MBA.**, **PhD.**, Assistant professor Guru Nanak College Chennai. Nearly 180 MBA students participated in the program. The program had full of interactive sessions with number of activities..