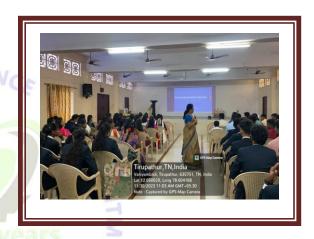

## "Stress Management through Art"

Department of Management Studies organized a one day workshop in the topic "Stress Management through Art" on Nov 30<sup>th</sup> 2023. The chief guest and the Resource Person for the program was, **Prof. Dr. S.SUBHA MBA.**, **PhD.**, Assistant professor Guru Nanak College Chennai. Nearly 180 MBA students participated in the program. The program had full of interactive sessions with number of activities..