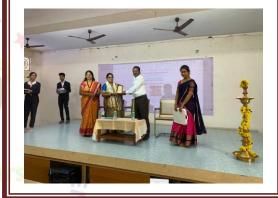

## "Stress Management through Art"

Department of Management Studies organized a one day workshop in the topic "Stress Management through Art" on Nov 30<sup>th</sup> 2023. The chief guest and the Resource Person for the program was, **Prof. Dr. S.SUBHA MBA.**, **PhD.**, Assistant professor Guru Nanak College Chennai. Nearly 180 MBA students participated in the program. The program had full of interactive sessions with number of activities..