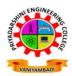

## "Stress Management through Art"

Department of Management Studies organized a one day workshop in the topic "Stress Management through Art" on Nov 30<sup>th</sup> 2023. The chief guest and the Resource Person for the program was, **Prof. Dr. S.SUBHA MBA.**, **PhD.**, Assistant professor Guru Nanak College Chennai. Nearly 180 MBA students participated in the program. The program had full of interactive sessions with number of activities..