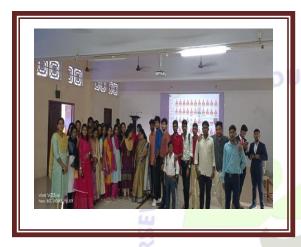

## "Stress Management through Art"

Department of Management Studies organized a one day workshop in the topic "Stress Management through Art" on Nov 30<sup>th</sup> 2023. The chief guest and the Resource Person for the program was, **Prof. Dr. S.SUBHA MBA.**, **PhD.**, Assistant professor Guru Nanak College Chennai. Nearly 180 MBA students participated in the program. The program had full of interactive sessions with number of activities..