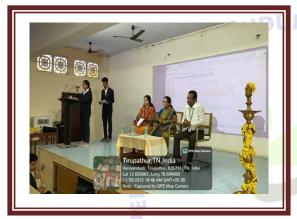

## "Stress Management through Art"

Department of Management Studies organized a one day workshop in the topic "Stress Management through Art" on Nov 30<sup>th</sup> 2023. The chief guest and the Resource Person for the program was, **Prof. Dr. S.SUBHA MBA.**, **PhD.**, Assistant professor Guru Nanak College Chennai. Nearly 180 MBA students participated in the program. The program had full of interactive sessions with number of activities..